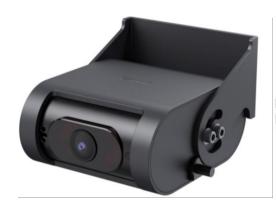

## Model: EX26

High resolution, 1080P AHD Dual Camera Wide Angle In Cab Camera, Wide Dynamic Resolution Front Camera

# Features:

- Aluminum Allow Housing
- In Cab 100° Wide Angle Camera with Infrared LED & Microphone
- Front Camera with Real Wide Dynamic Resolution
- Strong Light Inhibition
- Support Windscreen with Different Angle
- 1080P x 2channel AHD Camera