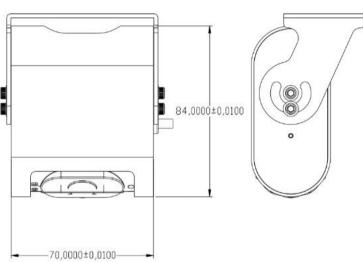

## Model: EX26

High resolution, 1080P AHD Dual Camera Wide Angle In Cab Camera, Wide Dynamic Resolution Front Camera



# Features:

- Aluminum Allow Housing
- In Cab 100° Wide Angle Camera with Infrared LED & Microphone
- Front Camera with Real Wide Dynamic Resolution
- Strong Light Inhibition
- Support Windscreen with Different Angle
- 1080P x 2channel AHD Camera

#### **Packing list:**

Camera 1
Instruction Manual 1
Lock screw key 1
3meter Extension Cable 1





#### **Specifications:**

## Camera 1

| Samera 1                 |                           |
|--------------------------|---------------------------|
| Model                    | EX26-In Cab Camera        |
| Image Sensor             | 1/3" FH8536               |
| TV System                | PAL/NTSC (optional)       |
| Picture Elements         | 1920 (H) x 1080 (V)@30fps |
| Viewing Angle            | 100°                      |
| Sensitivity              | 0 Lux (IR LED On)         |
| Scanning System          | Progressive scan RGB CMOS |
| Synchronization          | Internal                  |
| S/N Ratio                | ≤40db (AGC Off)           |
| Auto Gain Control (AGC)  | Auto                      |
| Electronic Shutter       | Auto                      |
| BLC