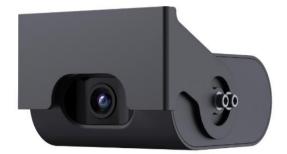

## Model: EX26

High resolution, 1080P AHD Dual Camera Wide Angle In Cab Camera, Wide Dynamic Resolution Front Camera

# Features:

- Aluminum Allow Housing
- In Cab 100° Wide Angle Camera with Infrared LED & Microphone
- Front Camera with Real Wide Dynamic Resolution
- Strong Light Inhibition
- Support Windscreen with Different Angle
- 1080P x 2channel AHD Camera